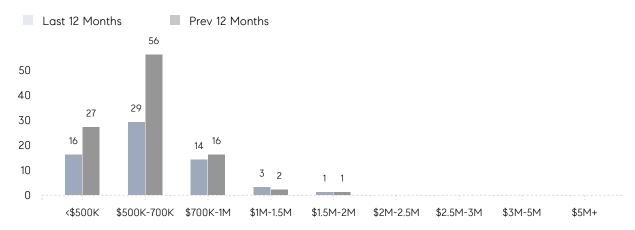

| 101%      |           |
|                | AVERAGE SOLD PRICE | \$598,000 | \$666,000 | -10%      |
|                | # OF CONTRACTS     | 5         | 8         | -37%      |
|                | NEW LISTINGS       | 4         | 5         | -20%      |
| Condo/Co-op/TH | AVERAGE DOM        | 154       | -         | -         |
|                | % OF ASKING PRICE  | 99%       | -         |           |
|                | AVERAGE SOLD PRICE | \$690,000 | -         | -         |
|                | # OF CONTRACTS     | 1         | 3         | -67%      |
|                | NEW LISTINGS       | 2         | 2         | 0%        |
|                |                    |           |           |           |

# Northvale

### JUNE 2023

### Monthly Inventory



### Contracts By Price Range



### Listings By Price Range



# COMPASS



Compass makes no representations or warranties, express or implied, with respect to future market conditions or prices of residential product at the time the subject property or any competitive property is complete and ready for occupancy or with respect to any report, study, finding, recommendation or other information provided by Compass herein. Moreover, no warranty, express or implied, is made or should be assumed regarding the accuracy, adequacy, completeness, legality, reliability, merchantability or fitness for a particular purpose of any information, in part or whole, contained herein. All material is presented with the understanding that Compass shall not be deemed to provide legal, accounting or other professional services. This is no