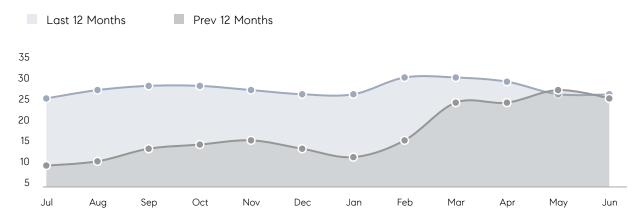

| % OF ASKING PRICE  | 105%      | 101%      |           |
|                | AVERAGE SOLD PRICE | \$598,000 | \$666,000 | -10%      |
|                | # OF CONTRACTS     | 5         | 8         | -37%      |
|                | NEW LISTINGS       | 4         | 5         | -20%      |
| Condo/Co-op/TH | AVERAGE DOM        | 154       | -         | -         |
|                | % OF ASKING PRICE  | 99%       | -         |           |
|                | AVERAGE SOLD PRICE | \$690,000 | -         | -         |
|                | # OF CONTRACTS     | 1         | 3         | -67%      |
|                | NEW LISTINGS       | 2         | 2         | 0%        |
|                |                    |           |           |           |

# Northvale

### JUNE 2023

### Monthly Inventory



### Contracts By Price Range



### Listings By Price Range



# COMPASS



Compass makes no representations or warranties, express or implied, with respect to future market conditions or prices of residential product at the time the subject property or any competitive property is complete and ready for occupancy or with respect to any report, study, finding, recommendation or other information provided by Compass herein. Moreover, no warranty, express or implied, is made or should be assumed regarding the accuracy, adequacy, completeness, legality, reliability, merchantability or fitness for a particular purpose of any information, in part or whole, contained herein. All material is presented with the understanding that Compass shall not be deemed to provide legal, accounting or other p