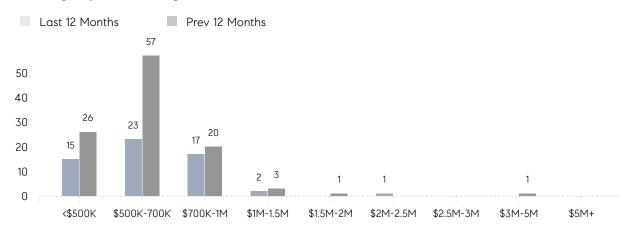

|                | AVERAGE SOLD PRICE | \$598,000 | \$666,000 | -10%      |
|                | # OF CONTRACTS     | 5         | 8         | -37%      |
|                | NEW LISTINGS       | 4         | 5         | -20%      |
| Condo/Co-op/TH | AVERAGE DOM        | 154       | -         | -         |
|                | % OF ASKING PRICE  | 99%       | -         |           |
|                | AVERAGE SOLD PRICE | \$690,000 | -         | -         |
|                | # OF CONTRACTS     | 1         | 3         | -67%      |
|                | NEW LISTINGS       | 2         | 2         | 0%        |
|                |                    |           |           |           |

# Northvale

### JUNE 2023

### Monthly Inventory



### Contracts By Price Range



### Listings By Price Range



# COMPASS



Compass makes no representations or warranties, express or implied, with respect to future market conditions or prices of residential product at the time the subject property or any competitive property is complete and ready for occupancy or with respect to any report, study, finding, recommendation or other information provided by Compass herein. Moreover, no warranty, express or implied, is made or should be assumed regarding the accuracy, adequacy, completeness, legality, reliability, merchantability or fitness for a particular purpose of any information, in part or whole, contained herein. All material is presented with the understanding that Compass shall not be deemed to provide legal, accounting or other professional services. This is not intended to solicit the purch